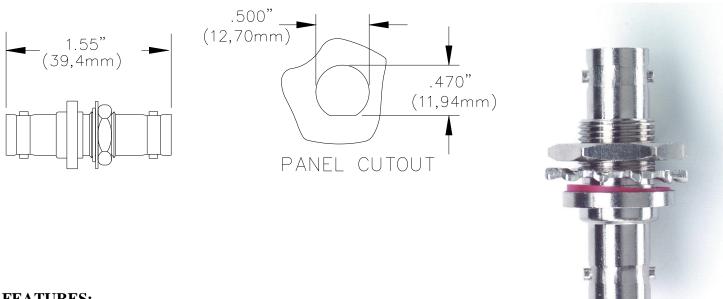

### **ORDERING INFORMATION:**

Model 3847

All dimensions are in inches. Tolerances (except noted):  $.xx = \pm .02$ " (,51 mm),  $.xxx = \pm .005$ " (,127 mm). All specifications are to the latest revisions. Specifications are subject to change without notice. Registered trademarks are the property of their respective companies.